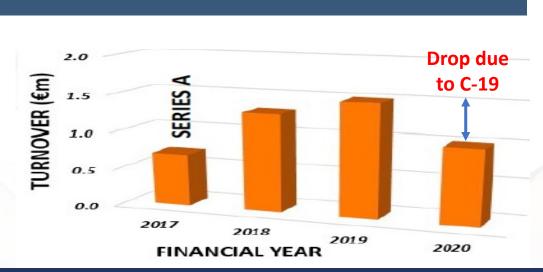

## **OUR TRACTIONS/MILESTONES**

50+ new installations planned in cooperation with large corporate and business partners

## **OUR PLANS FOR THE NEXT 5 YEARS & MARKET**

| INCOME STATEMENT (€/000) |          |          |      |          |           |           |           |
|--------------------------|----------|----------|------|----------|-----------|-----------|-----------|
| TURNOVER                 | 2019     | 2020     | 2021 | +1       | +2        | +3        | +4        |
| TOTALE TURNOVER (€.000)  | 1.495,10 | 1.047,76 | TBC  | 7.663,61 | 17.064,96 | 31.833,25 | 42.352,60 |

Source: actual data on Financial Statements and Business planning approved as of August 3, 2021