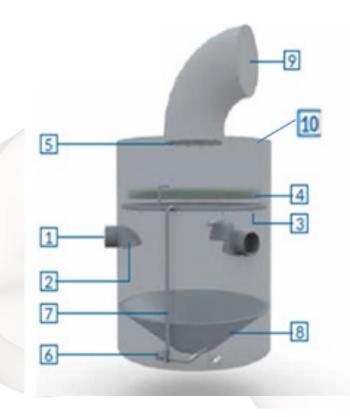

## Legend

- Polluted air entrance
- 2 Venturi scrubber
- 3 Spray nozzles
- 4 Deposition stack
- 5 Fan
- 6 Water pump
- 7 Water recirculation
- 8 Washing water tank
- 9 Purified air exit
- 10 Electro-magnetic field UV-X