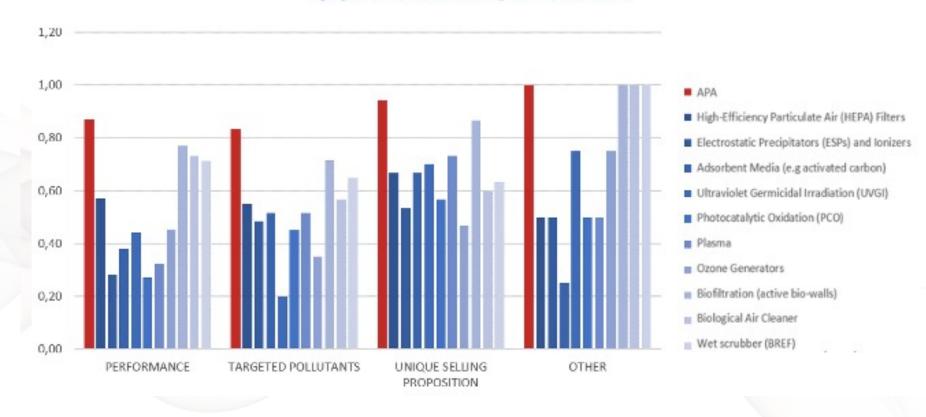

## **APA VERSUS OTHER TECHS**

## COMPARATIVE INDEX

APA has demonstrated to be superior for performance, targeted pollutants and USP to all competitors, and in "Others" at the top with three other technologies (bio-based and BREF)