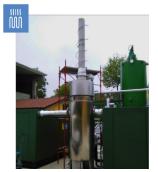

## Legend

- Polluted air entrance
- 2 Venturi scrubber
- 3 Spray nozzles
- 4 Deposition stack
- 5 Fan
- 6 Water pump
- 7 Water recirculation
- 8 Washing water tank
- 9 Purified air exit
- 10 Electro-magnetic field UV-X