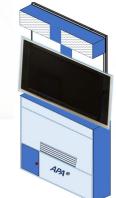

## Legend

- Polluted air entrance
- 2 Venturi scrubber
- 3 Spray nozzles
- 4 Deposition stack
- 5 Fan
- 6 Water pump
- 7 Water recirculation
- 8 Washing water tank
- 9 Purified air exit
- 10 Electro-magnetic field UV-X