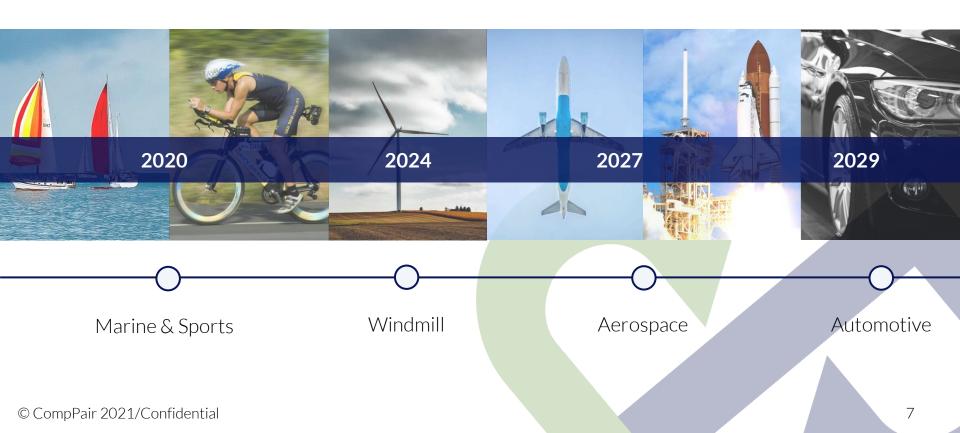

lity of our flesh to composites: composites are now able to fully heal matrix damage in 1 minute.

Our technology acts during the whole lifetime of products, helping clients, consumers, and the planet.

HealTech<sup>TM</sup> is the result of 12 years of research in self-healing composite and is compatible with current prepreg production processes. HealTech<sup>TM</sup> helps manufacturers to reduce cost, increase reliability, and reduce their carbon footprint.



# 

## **HEALTECH PRODUCTS**

The first family in the portfolio: HealTech<sup>TM</sup>



Various products for various applications



#### HealTech<sup>™</sup> shipping now!

# **BUSINESS MODEL & CURRENT STATUS**

Selling smart preimpregnated textiles for any composites' geometry



### **APPLICATIONS**

A roadmap to the future



## ACHIEVEMENTS

#### Currently working with 15 clients and pushing market entry



### **ENVIRONMENTAL IMPACT IN 10 YEARS**



Acting on all value chain levels



\*Generated from preliminary calculation and internal data at CompPair © CompPair 2021/Confidential



## MEET THE COMPPAIR TEAM

15 collaborators working to build better products, that last longer, and produce less waste



# 

# **OUR VISION**

Provide full circularity to the composites industry





www.comppair.ch contact@comppair.ch

### JOIN US ON THIS IMPACTFUL JOURNEY!



Inspired by nature, we build <u>healable</u> composites through innovation.