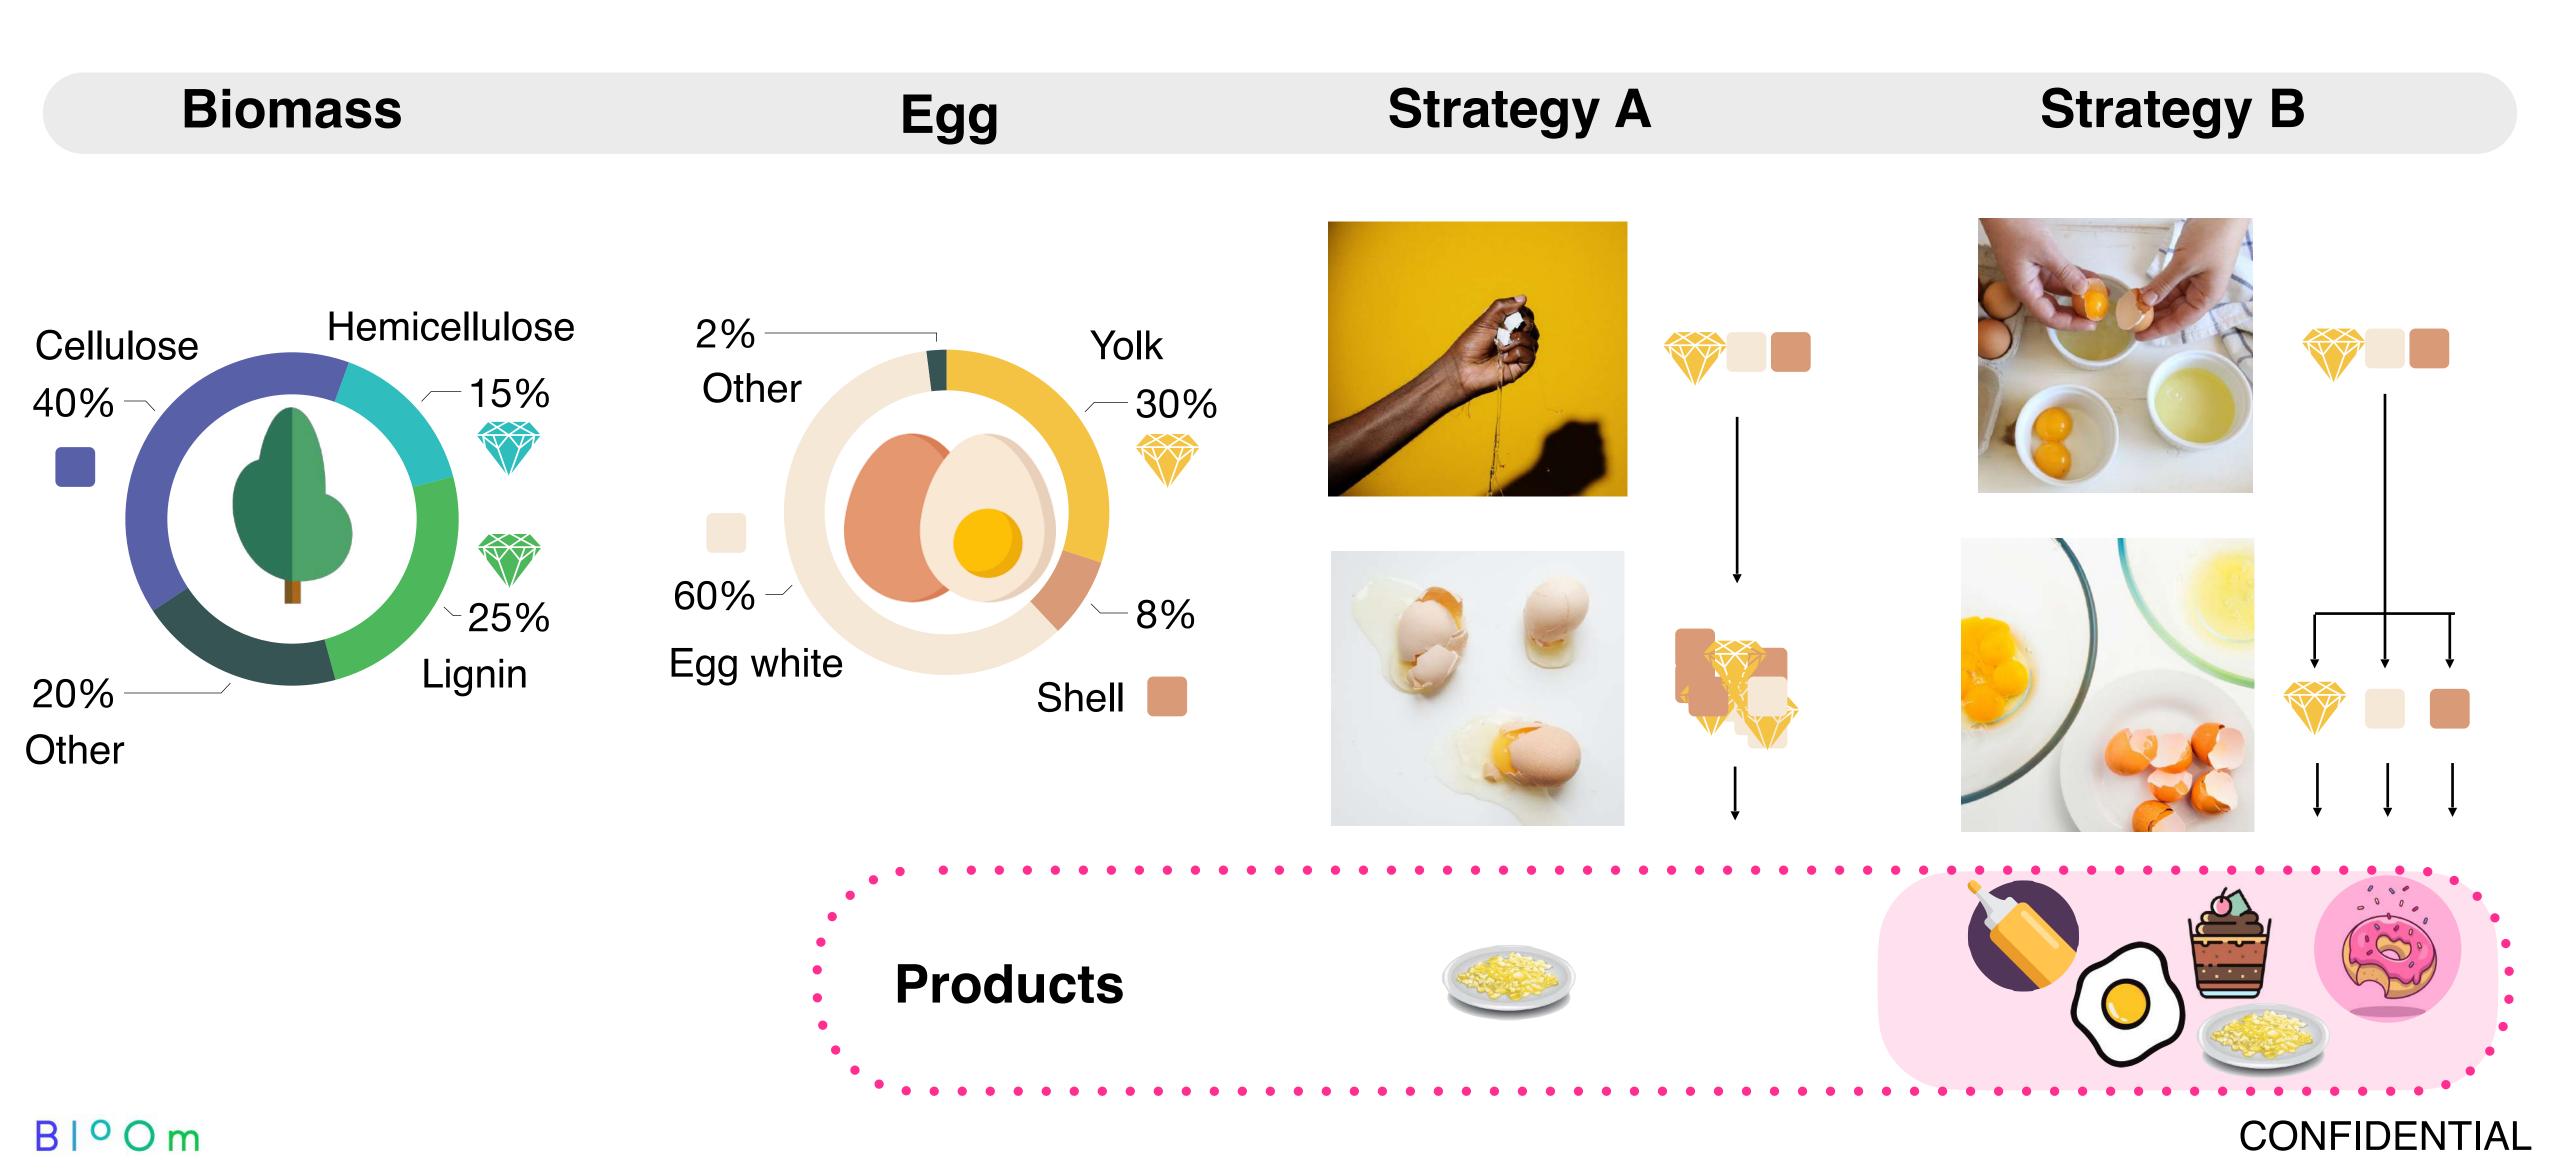

# Biomass as a starting material

Efficient fractionation for integral valorisation