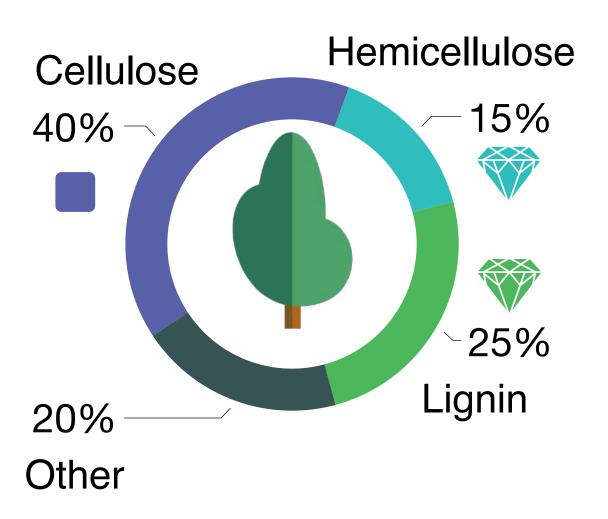

# Biomass as a starting material

Efficient fractionation for integral valorisation

#### **Biomass**